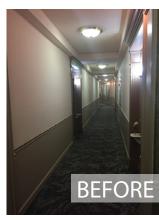

#### DESCRIPTION

Following the successful renovation at its sister property, The Overlook, the leadership team at Vantage Point West enegaged Design Services to work with their design committee to develop a distinct look of their own.

Coinciding with a major lighting upgrades, the paint colors and custom carpet were designed to take advantage of the brighter energy-efficent lighting. Light warm-gray walls provide contrast and emphasis to the architectural woodwork painted in crisp white semi-gloss. The striking blue of the unit doors is repeated in the "rugs" that provide visual interest at key locations along the corridor on each floor. Decorative consoles and photography artwork provide the finishing touch in each of the lobbies. Overall the new