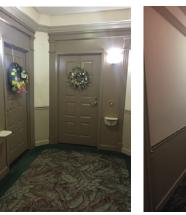

Coinciding with a major lighting upgrades, the paint colors and custom carpet were designed to take advantage of the brighter energy-efficent lighting. Light warm-gray walls provide contrast and emphasis to the architectural woodwork painted in crisp white semi-gloss. The striking blue of the unit doors is repeated in the "rugs" that provide visual interest at key locations along the corridor on each floor. Decorative consoles and photography artwork provide the finishing touch in each of the lobbies. Overall the new