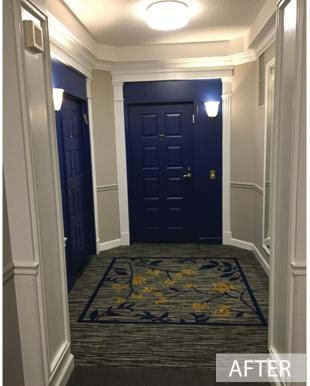

Coinciding with a major lighting upgrades, the paint colors and custom carpet were designed to take advantage of the brighter energy-efficent lighting. Light warm-gray walls provide contrast and emphasis to the architectural woodwork painted in crisp white semi-gloss. The striking blue of the unit doors is repeated in the "rugs" that provide visual interest at key locations along the corridor on each floor. Decorative consoles and photography artwork provide the finishing touch in each of the lobbies. Overall the new

# look is fresh and contemporary!