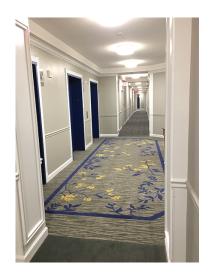

Coinciding with a major lighting upgrades, the paint colors and custom carpet were designed to take advantage of the brighter energy-efficent lighting. Light warm-gray walls provide contrast and emphasis to the architectural woodwork painted in crisp white semi-gloss. The striking blue of the unit doors is repeated in the "rugs" that provide visual interest at key locations along the corridor on each floor. Decorative consoles and photography artwork provide the finishing touch in each of the lobbies. Overall the new