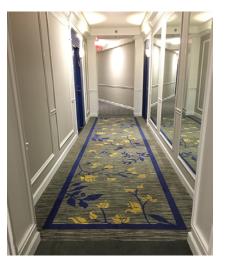

Coinciding with a major lighting upgrades, the paint colors and custom carpet were designed to take advantage of the brighter energy-efficent lighting. Light warm-gray walls provide contrast and emphasis to the architectural woodwork painted in crisp white semi-gloss. The striking blue of the unit doors is repeated in the "rugs" that provide visual interest at key locations along the corridor on each floor. Decorative consoles and photography artwork provide the finishing touch in each of the lobbies. Overall the new