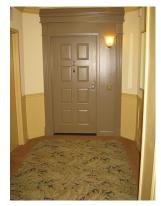

#### **PROGRAM**

Renovation of the common corridors and elevator lobbies in a 10-story age-restricted condominium.

Design Services worked directly with The Overlook's 6-person resident committee. Project goals included brightening the window-less corridors, visually shortening the long corridors, creating a sense of arrival at the elevator lobby and installing products that were durable and easy to maintain.

Custom designed solutions include commercial maintenancefriendly "rugs" and carpet insets and painted surfaces with light reflectant qualities. Design Services was retained to work on the property's "party room" and main lobby in 2015.