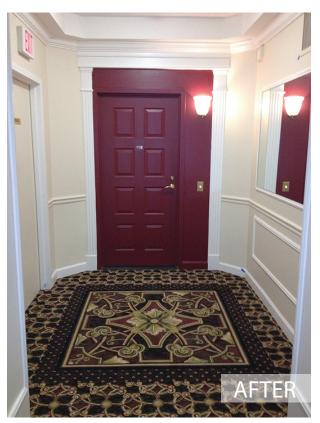

Design Services worked directly with The Overlook's 6-person resident committee. Project goals included brightening the window-less corridors, visually shortening the long corridors, creating a sense of arrival at the elevator lobby and installing products that were durable and easy to maintain.

Custom designed solutions include commercial maintenancefriendly "rugs" and carpet insets and painted surfaces with light reflectant qualities. Design Services was retained to work on the property's "party room" and main lobby in 2015.