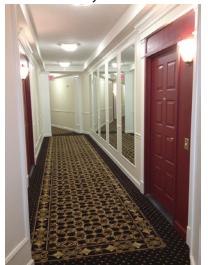

#### **PROGRAM**

Renovation of the common corridors and elevator lobbies in a 10-story age-restricted condominium.

Design Services worked directly with The Overlook's 6-person resident committee. Project goals included brightening the window-less corridors, visually shortening the long corridors, creating a sense of arrival at the elevator lobby and installing products that were durable and easy to maintain.

Custom designed solutions include commercial maintenancefriendly "rugs" and carpet insets and painted surfaces with light reflectant qualities. Design Services was retained to work on the property's "party room" and main lobby in 2015.