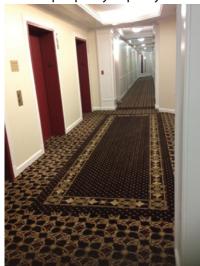

#### **PROGRAM**

Renovation of the common corridors and elevator lobbies in a 10-story age-restricted condominium.

Design Services worked directly with The Overlook's 6-person resident committee. Project goals included brightening the window-less corridors, visually shortening the long corridors, creating a sense of arrival at the elevator lobby and installing products that were durable and easy to maintain.

Custom designed solutions include commercial maintenancefriendly "rugs" and carpet insets and painted surfaces with light reflectant qualities. Design Services was retained to work on the property's "party room" and main lobby in 2015.