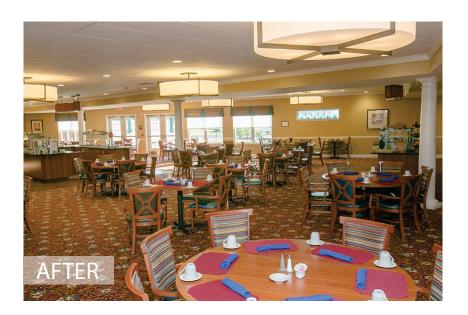

Finishes and furnishings were carefully selected to balance the need for an updated aesthetic in the expansion while still relating to the interior tone set in the existing building.

Extensive renovation was required at the junction between the two buildings which ocurred at the main dining room. The expanded dining supports the client's renewed emphasis on improving the dining experience with both sit-down restaurant-style dining and buffet service.