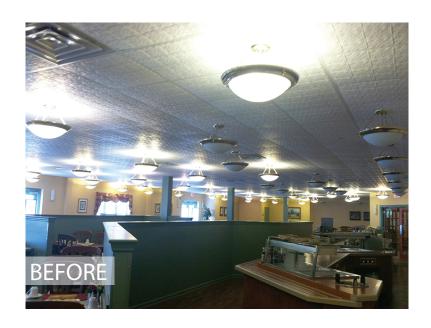

Finishes and furnishings were carefully selected to balance the need for an updated aesthetic in the expansion while still relating to the interior tone set in the existing building.

Extensive renovation was required at the junction between the two buildings which ocurred at the main dining room. The expanded dining supports the client's renewed emphasis on improving the dining experience with both sit-down restaurant-style dining and buffet service.