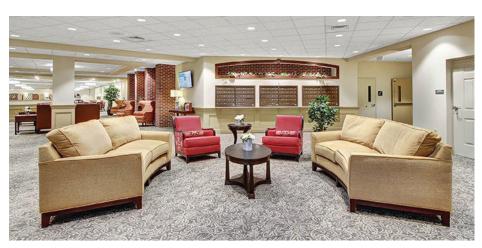

#### **DESCRIPTION**

The Ephrata property is the third and newest Keystone Villa senior community in Pennsylvania.

A key project goal was to create an interior design for three resident populations while maintaining a distinct look across all care levels. The result is a unified community with a seamless experience for residents, staff and guests.

Keystone Villa's amenities include three dining rooms, a social bottle club with rooftop terrace, an elegant theater, a game room with billiards and shuffleboard, a card room, fitness room, multiple activity rooms and lounges and beautifully landscaped outdoor spaces.