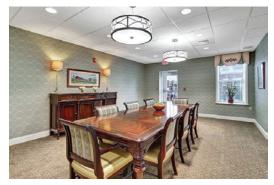

Keystone Villa's amenities include three dining rooms, a social bottle club with rooftop terrace, an elegant theater, a game room with billiards and shuffleboard, a card room, fitness room, multiple activity rooms and lounges and beautifully landscaped outdoor spaces.