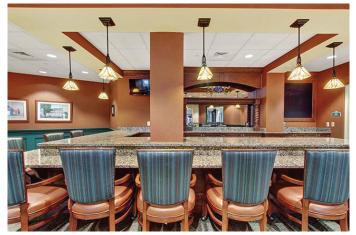

#### **DESCRIPTION**

The Ephrata property is the third and newest Keystone Villa senior community in Pennsylvania.

A key project goal was to create an interior design for three resident populations while maintaining a distinct look across all care levels. The result is a unified community with a seamless experience for residents, staff and guests.

Keystone Villa's amenities include three dining rooms, a social bottle club with rooftop terrace, an elegant theater, a game room with billiards and shuffleboard, a card room, fitness room, multiple activity rooms and lounges and beautifully landscaped outdoor spaces.