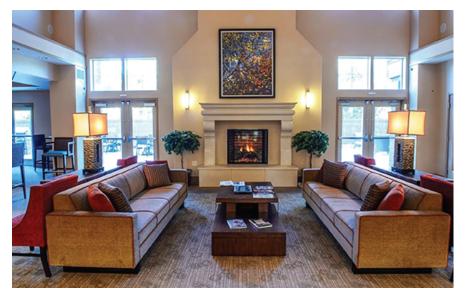

### DESCRIPTION

Located in suburban Denver, The Avenues at Crofton Park is a Senior Boutique Community with both apartment homes and stand-alone duplex cottages.

As a member of the Owner's team tasked with developing a prototype community, Design Services created interior and exterior living spaces that establish a brand standard for The Avenues' communities.

Interior finishes and furnishings were selected in a palette of warm earth tones layered in textures to allow the owner-curated artwork and the spectacular vistas to take center stage. Custom elements from lighting to furniture further establish the community as a unique destination for senior living.