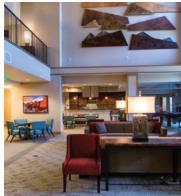

### DESCRIPTION

Located in suburban Denver, The Avenues at Crofton Park is a Senior Boutique Community with both apartment homes and stand-alone duplex cottages.

As a member of the Owner's team tasked with developing a prototype community, Design Services created interior and exterior living spaces that establish a brand standard for The Avenues' communities.

Interior finishes and furnishings were selected in a palette of warm earth tones layered in textures to allow the owner-curated artwork and the spectacular vistas to take center stage. Custom elements from lighting to furniture further establish the community as a unique destination for senior living.